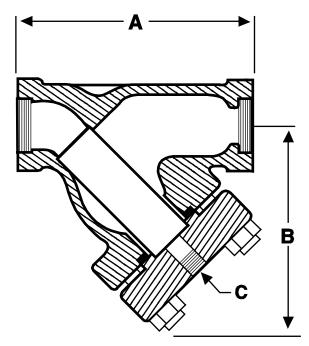

## ALL STRAINERS ARE INDIVIDUALLY HYDROSTATICALLY TESTED TO ANSI B16.5

|      |     | DIMENSIONS |        |     |       |    |     | SCREEN |         | NET  |        |  |
|------|-----|------------|--------|-----|-------|----|-----|--------|---------|------|--------|--|
| SIZE |     | Α          |        |     | В     |    | С   |        | REMOVAL |      | WEIGHT |  |
| mm   | in. | mm         | in.    | mm  | in.   | mm | in. | mm     | in.     | Kg.  | Lbs.   |  |
| 25   | 1   | 140        | 5 1/2  | 177 | 7     | 15 | 1/2 | 203    | 8       | 10.4 | 23     |  |
| 50   | 2   | 350        | 13 3/4 | 238 | 9 3/8 | 25 | 1   | 330    | 13      | 45   | 100    |  |